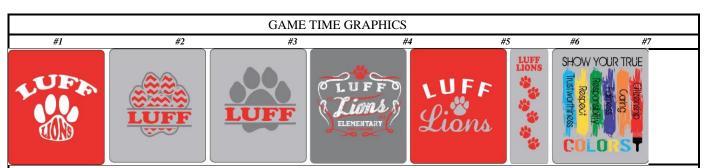

## Luff Elementary STUDENT Spiritwear ORDER FORM

All orders are due on \_

|                                            |     | YOUTH       |    |     | ADULT |   |    |        | PRICE   | Total |
|--------------------------------------------|-----|-------------|----|-----|-------|---|----|--------|---------|-------|
| Item Description                           | YS  | YM          | YL | S   | M     | L | XL | \$2.00 |         | Cost  |
| DESIGN #1 - SLING BAGS:                    |     |             |    | •   |       |   |    | BAGS:  |         |       |
| Sling Bags - 14'x18" - Red                 |     |             |    |     |       |   |    |        | \$10.00 |       |
| DESIGN #2 - GLITTER TEES:                  | YS  | YM          | YL | S   | M     | L | XL | XXL    |         |       |
| Unisex Short Sleeve T-Shirt - Heather Grey |     |             |    |     |       |   |    |        | \$20.00 |       |
| Ladies Fitted Tee - Heather Grey           |     |             |    |     |       |   |    |        | \$20.00 |       |
| DESIGN #3 - T-Shirts                       | YS  | YM          | YL | S   | M     | L | XL | XXL    |         |       |
| Unisex Short Sleeve T-Shirt - Heather Grey |     |             |    |     |       |   |    |        | \$10.00 |       |
| DESIGN #4 - Hoodies & Baseball Tees        | YS  | YM          | YL | S   | M     | L | XL | XXL    |         |       |
| Baseball Tees - Heather Grey/Red           |     |             |    |     |       |   |    |        | \$15.00 |       |
| Sweatshirts - Charcoal                     |     |             |    |     |       |   |    |        | \$20.00 |       |
| Pullover Hoodies - Charcoal                | N/A | N/A         |    |     |       |   |    |        | \$25.00 |       |
| DESIGN #5 - Chrome Ink Design              | YS  | YM          | YL | S   | M     | L | XL | XXL    |         |       |
| Ladies Tee - Red                           |     | N/A         |    |     |       |   |    |        | \$15.00 |       |
| Unisex T-Shirts - Red                      |     |             |    |     |       |   |    |        | \$15.00 |       |
| DESIGN #6 - Open Bottom Sweatpants         | YS  | YM          | YL | S   | M     | L | XL | XXL    |         |       |
| Adult Sweatpants-w/Pockets - Hthr Grey     |     | N/A         |    |     |       |   |    |        | \$22.00 |       |
| Youth Sweatpants-No Pockets-Hthr Grey      |     |             |    | N/A |       |   |    |        | \$20.00 |       |
| DESIGN #7 - 'Color' Design                 | YS  | YM          | YL | S   | M     | L | XL | XXL    |         |       |
| Unisex T-Shirts - Charcoal                 |     |             |    |     |       |   |    |        | \$16.00 |       |
|                                            |     | GRAND TOTAL |    |     |       |   |    |        |         |       |